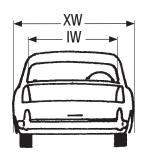

Complete the measurement details applicable to your vehicle.

CODE: H = Height L = Length W = Width X = External or overall length I = Internal or cargo area C = Cargo

### **C. Utilities and Pickup Trucks**

| Reg | o no. |     |
|-----|-------|-----|
| XL  | =     | cms |
| XH  | =     | cms |
| XW  | =     | cms |
| IL  | =     | cms |
| IW  | =     | cms |
| CH  | =     | cms |
|     |       |     |