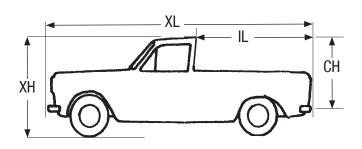

Complete the measurement details applicable to your vehicle.

CODE: H = Height L = Length W = Width X = External or overall length I = Internal or cargo area C = Cargo

### **C. Utilities and Pickup Trucks**

| Reg | o no. |     |
|-----|-------|-----|
| XL  | =     | cms |
| XH  | =     | cms |
| XW  | =     | cms |
| IL  | =     | cms |
| IW  | =     | cms |
| CH  | =     | cms |
|     |       |     |