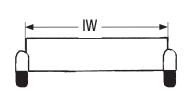

Complete the measurement details applicable to your vehicle.

CODE: H = Height L = Length W = Width X = External or overall length I = Internal or cargo area C = Cargo

#### **B. Trailers**

| Rego n | 10. |     |
|--------|-----|-----|
| XL =   |     | cms |
| IL =   |     | cms |
| IW =   |     | cms |
| CH =   |     | cms |