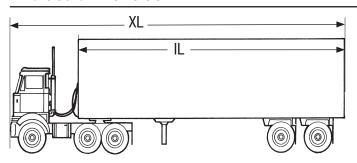

Complete the measurement details applicable to your vehicle.

CODE: H = Height L = Length W = Width X = External or overall length I = Internal or cargo area C = Cargo

#### **D. Trailers and Prime Movers**

| Rego no. |     |
|----------|-----|
| XL =     | cms |
| IL =     | cms |