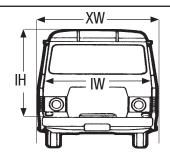

Complete the measurement details applicable to your vehicle.

CODE: H = Height L = Length W = Width X = External or overall length I = Internal or cargo area C = Cargo

#### A. Vans and Panel Vans

| Reg | o no. |     |
|-----|-------|-----|
| XL  | =     | cms |
| XH  | =     | cms |
| XW  | =     | cms |
| IL  | =     | cms |
| IH  | =     | cms |
| IW  | =     | cms |
|     |       |     |

### **C. Utilities and Pickup Trucks**

| Reg | o no. |     |
|-----|-------|-----|
| XL  | =     | cms |
| XH  | =     | cms |
| XW  | =     | cms |
| IL  | =     | cms |
| IW  | =     | cms |
| CH  | =     | cms |
|     |       |     |