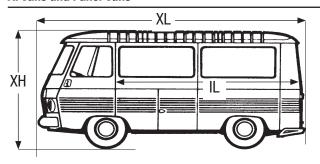

Complete the measurement details applicable to your vehicle.

CODE: H = Height L = Length W = Width X = External or overall length I = Internal or cargo area C = Cargo

#### A. Vans and Panel Vans

| Reg | o no. |     |
|-----|-------|-----|
| XL  | =     | cms |
| XH  | =     | cms |
| XW  | =     | cms |
| IL  | =     | cms |
| IH  | =     | cms |
| IW  | =     | cms |
|     |       |     |