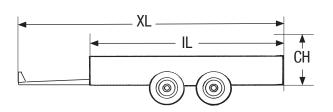

Complete the measurement details applicable to your vehicle.

CODE: H = Height L = Length W = Width X = External or overall length I = Internal or cargo area C = Cargo

#### **B. Trailers**

| Rego n | 10. |     |
|--------|-----|-----|
| XL =   |     | cms |
| IL =   |     | cms |
| IW =   |     | cms |
| CH =   |     | cms |

#### **D. Trailers and Prime Movers**

| Rego no. |     |
|----------|-----|
| XL =     | cms |
| IL =     | cms |